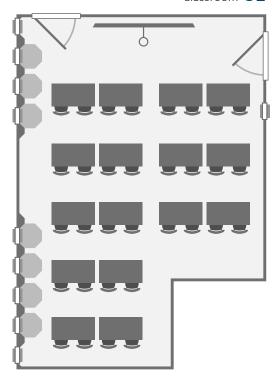

# Capacities

Classroom 32

Theatre style 52

Boardroom 20

Cabaret 40

# Gaskoin Room layout options

Theatre style 52

 ${\it Classroom}~32$ 

01223 332040 events.office@fitz.cam.ac.uk www.fitz-events.com