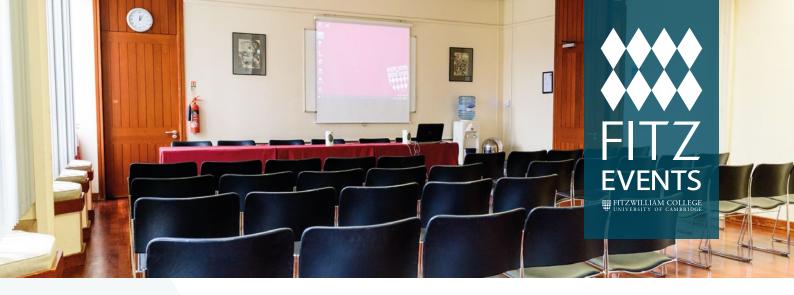

# Gaskoin Room

The Gaskoin Room offers a meeting space with plenty of natural light. Adjacent to the Reddaway and Music rooms it provides an ideal breakout room.

Boardroom 20

01223 332040 events.office@fitz.cam.ac.uk www.fitz-events.com

### Room equipment

Data Projector 4:3 Screen Wireless & Cabled Internet

Wall clock

Projector and screen