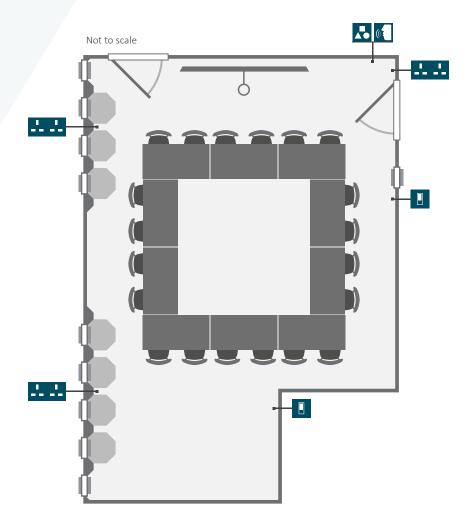

# Capacities

Classroom 32

Theatre style 52

Boardroom 20

Cabaret 40

### **Dimensions**

Length 9.5 metres

Width 6.5 metres

Audio visual controls

Ethernet point

Light switches

Double plug socket

Single plug socket