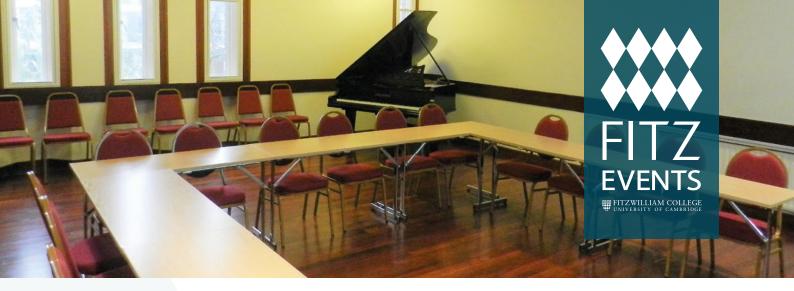

# Music Room

The Music Room, features a baby grand Bechstein piano, which provides a unique space with plenty of natural light for smaller meetings. Located adjacent to the Reddaway and Gaskoin rooms it is well suited as a breakout room.

### Location

The Music Room is located on the first floor in the Hall Building.