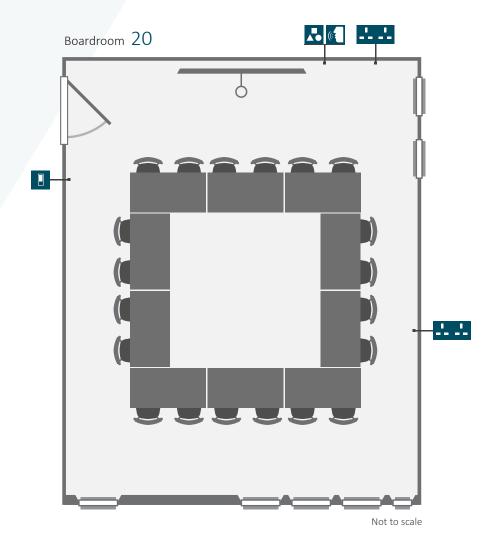

# Music Room

The Music Room, features a baby grand Bechstein piano, which provides a unique space with plenty of natural light for smaller meetings. Located adjacent to the Reddaway and Gaskoin rooms it is well suited as a breakout room.



01223 332040 events.office@fitz.cam.ac.uk www.fitz-events.com

### Room equipment

Data Projector
Wall Mounted 4:3 Screen
Wireless & Cabled Internet

# Capacities

Classroom 30

Theatre style 44

Boardroom 20

### **Dimensions**

Length 6.5 metres

Width 8 metres

Audio visual controls

器 Ethernet point

Light switches

Double plug socket

Single plug socket

Wall clock

Projector and screen

# Music Room layout options

Theatre style 44



Classroom 30



01223 332040 events.office@fitz.cam.ac.uk www.fitz-events.com

### Location

The Music Room is located on the first floor in the Hall Building.

### Accessibility

The room has a flat floor and is wheelchair accessible via the Reddaway Room.

# Fire Assembly Point

Huntingdon Road Car Park

#### Contact

Get in touch to discuss any alt