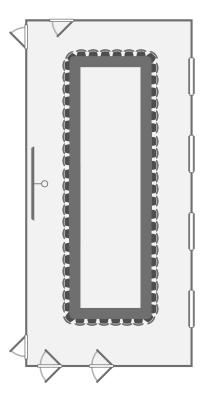

## Capacities

Classroom 84

Theatre style 204 (portrait) 148 (landscape)

Boardroom 58

Cabaret 100

# Upper Hall 2 layout options

Theatre style  $\frac{148}{\text{Landscape}}$ 

Boardroom 58

01223 332040 events.office@fitz.cam.ac.uk www.fitz-events.com