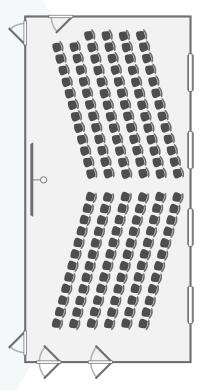

## Capacities

Classroom 84

Theatre style 204 (portrait) 148 (landscape)

Boardroom 58

Cabaret 100

# Theatre style 204

Cabaret 100