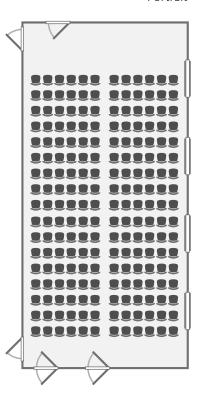

## Capacities

Classroom 84

Theatre style 204 (portrait) 148 (landscape)

Boardroom 58

Cabaret 100

# Theatre style 204

Cabaret 100