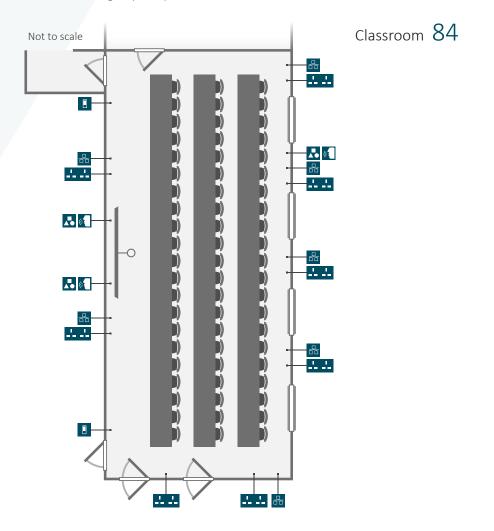

## Capacities

Classroom 84

Theatre style 204 (portrait) 148 (landscape)

Boardroom 58

Cabaret 100

### **Dimensions**

Length 19.5 metres

Width 8.5 metres

Audio visual controls

器 Ethernet point

Light switches

Double plug socket

Single plug socket