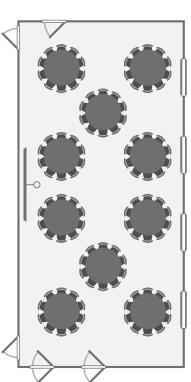

## Capacities

Classroom 84

Theatre style 204 (portrait) 148 (landscape)

Boardroom 58

Cabaret 100

# Theatre style 204

Cabaret 100