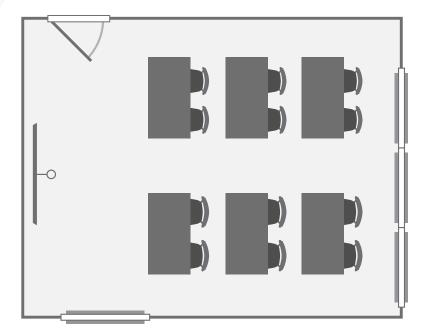

# Room equipment

4:3 Screen Projector Wireless & Cabled Internet Wall Mounted Whiteboard & Flipchart

. . . . . . . . . . . . . . . . . . . .

| Capacities        |                   |
|-------------------|-------------------|
| Boardroom 16      |                   |
| Theatre style 16  |                   |
| Classroom 12      |                   |
|                   |                   |
| Dimensions        |                   |
| Length 6.5 metres |                   |
| Width 4.5 metres  |                   |
| •••••             |                   |
| 📕 🕡 Audio         | o visual controls |
| 문 Ether           | net point         |
| Light             | switches          |
| L. L. Doub        | le plug socket    |
| L Single          | e plug socket     |
| ※ Wall            | clock             |
| Proje             | ctor and screen   |

# Walker Room 11 layout options

# Classroom 12