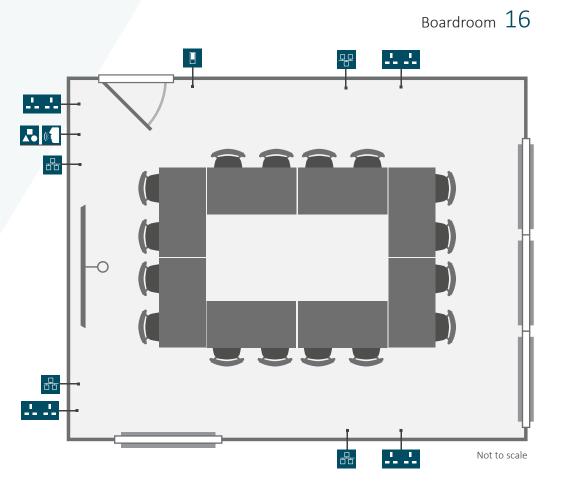

# Room equipment

4:3 Screen Projector Wireless & Cabled Internet Wall Mounted Whiteboard & Flipchart

. . . . . . . . . . . . . . . . . . . .

| Capacities        |                   |
|-------------------|-------------------|
| Boardroom 16      |                   |
| Theatre style 16  |                   |
| Classroom 12      |                   |
|                   |                   |
| Dimensions        |                   |
| Length 6.5 metres |                   |
| Width 4.5 metres  |                   |
| •••••             |                   |
| 📕 🕡 Audio         | o visual controls |
| 문 Ether           | net point         |
| Light             | switches          |
| L. L. Doub        | le plug socket    |
| L Single          | e plug socket     |
| ※ Wall            | clock             |
| Proje             | ctor and screen   |

# Walker Room 11 layout options