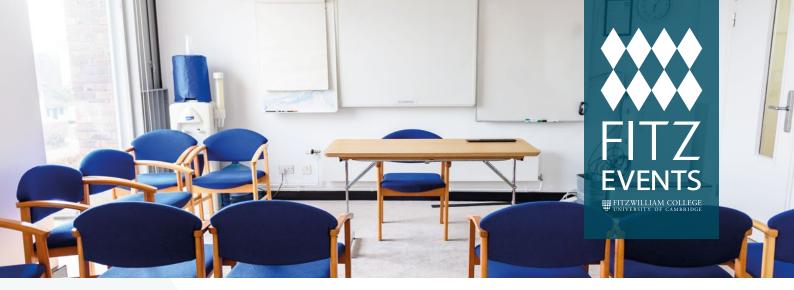

# Walker Room 11

Located on the first floor with a great view over the entrance to College this room provides a light modern space for smaller meetings.

#### Location

Walker room 11 is located in Gatehouse Court