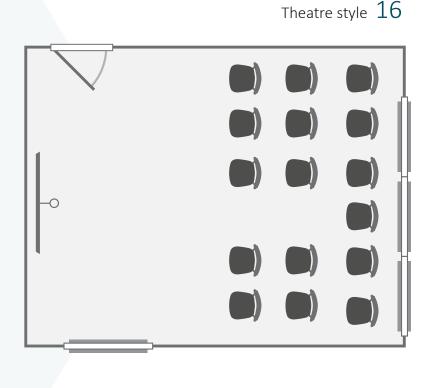

# Room equipment

4:3 Screen Projector Wireless & Cabled Internet Wall Mounted Whiteboard & Flipchart

. . . . . . . . . . . . . . . . . . . .

| Capacities        |                   |
|-------------------|-------------------|
| Boardroom 16      |                   |
| Theatre style 16  |                   |
| Classroom 12      |                   |
|                   |                   |
| Dimensions        |                   |
| Length 6.5 metres |                   |
| Width 4.5 metres  |                   |
| •••••             |                   |
| 📕 🕡 Audio         | o visual controls |
| 문 Ether           | net point         |
| Light             | switches          |
| L. L. Doub        | le plug socket    |
| L Single          | e plug socket     |
| ※ Wall            | clock             |
| Proje             | ctor and screen   |

# Walker Room 11 layout options