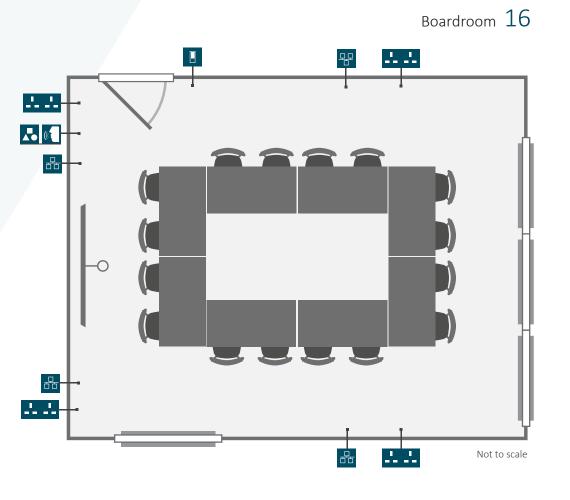

## Room equipment

4:3 Screen Projector Wireless & Cabled Internet Wall Mounted Whiteboard & Flipchart

. . . . . . . . . . . . . . . . . . . .

| Capacities        |                       |
|-------------------|-----------------------|
| Boardroom 16      |                       |
| Theatre style 16  |                       |
| Classroom 12      |                       |
|                   |                       |
| Dimensions        |                       |
| Length 6.5 metres |                       |
| Width 4.5 metres  |                       |
| •••••             |                       |
|                   | Audio visual controls |
| 品                 | Ethernet point        |
|                   | Light switches        |
| 2.2.              | Double plug socket    |
| 2                 | Single plug socket    |
|                   | Wall clock            |
| 6                 | Projector and screen  |

# Walker Room 21 layout options