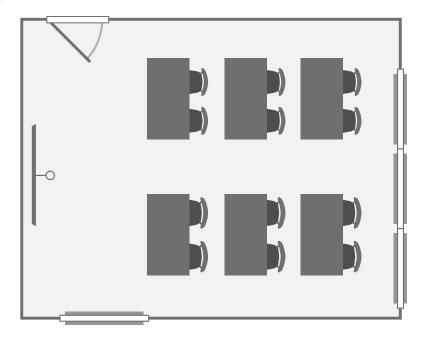

## Room equipment

4:3 Screen Projector Wireless & Cabled Internet Wall Mounted Whiteboard & Flipchart

. . . . . . . . . . . . . . . . . . . .

| Capacities        |                       |
|-------------------|-----------------------|
| Boardroom 16      |                       |
| Theatre style 16  |                       |
| Classroom 12      |                       |
|                   |                       |
| Dimensions        |                       |
| Length 6.5 metres |                       |
| Width 4.5 metres  |                       |
| •••••             |                       |
|                   | Audio visual controls |
| 品                 | Ethernet point        |
|                   | Light switches        |
| 2.2.              | Double plug socket    |
| 2                 | Single plug socket    |
|                   | Wall clock            |
| 6                 | Projector and screen  |

# Walker Room 21 layout options

# Classroom 12