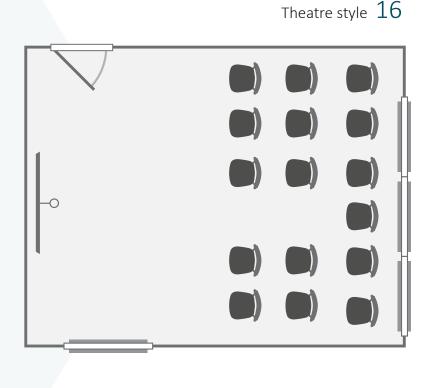

## Room equipment

4:3 Screen Projector Wireless & Cabled Internet Wall Mounted Whiteboard & Flipchart

. . . . . . . . . . . . . . . . . . . .

| Capacities        |                       |
|-------------------|-----------------------|
| Boardroom 16      |                       |
| Theatre style 16  |                       |
| Classroom 12      |                       |
|                   |                       |
| Dimensions        |                       |
| Length 6.5 metres |                       |
| Width 4.5 metres  |                       |
| •••••             |                       |
|                   | Audio visual controls |
| 品                 | Ethernet point        |
|                   | Light switches        |
| 2.2.              | Double plug socket    |
| 2                 | Single plug socket    |
|                   | Wall clock            |
| 6                 | Projector and screen  |

# Walker Room 21 layout options