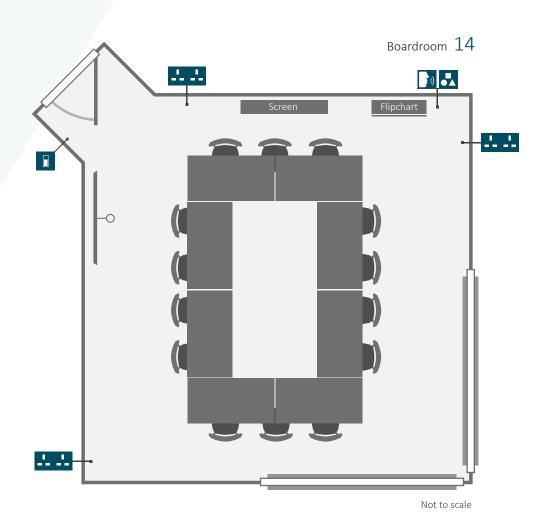

## Capacities

Classroom 10

Theatre style 26

Boardroom 14

### **Dimensions**

Length 4 metres

Width 4.5 metres

Audio visual controls

器 Ethernet point

Light switches

Double plug socket

Single plug socket